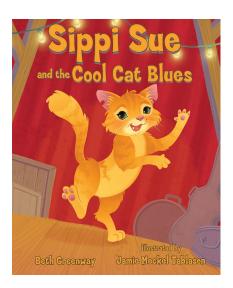

## Sippi Sue and the Cool Cat Blues

By Beth Greenway • Illustrated by Jamie Tablason

"Greenway's paw-tapping, onomatopoeic text about a happy cat finding music in her day will appeal to cat and music lovers."

Sippi loves that cool blues beat, and in the Delta town she calls home, the rhythms are only ever a few steps away. When she's not grooving in the juke joint with all her friends, Sippi can be found tapping her toes to the beat of the street. Follow Sippi Sue as she discovers amazing music in the mundane sounds of everyday life. The pitter-patter of rain becomes the backbeat to her own blues song, and tinkling glass bottles or the thrumming of trash cans banging together make up the melody. By the end of this tale, Sippi will have everyone singing and grooving along with her! A cast of city residents—animals and humans—all join together to take part in the cool cat blues!