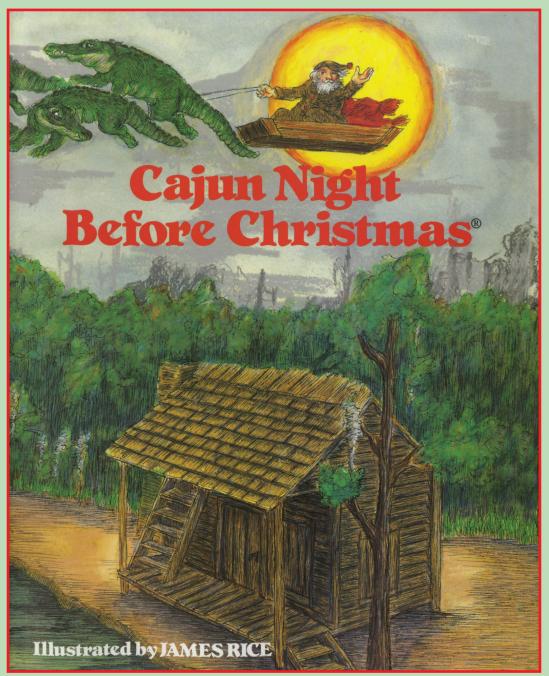

# Pelican **Publishing Company**

2017 FALL CATALOG

Celebrating a Classic

CAJUN NIGHT BEFORE CHRISTMAS® By Trosclair Illustrated by James Rice ISBN: 9780882899404 \$16.99 Ebook available for Kindle on Amazon 48 pp. 8.5 x 11 Coloring bk: 9780882891385 \$3.95 Ornament bk: 9781565548497 \$8.95

The *Cajun Night Before Christmas*° has been a part of Louisiana's holiday traditions since it was first published. Now, 45 years later, a new generation is discovering the charm of Gaston° the Green-Nosed Alligator. First conceived as a CLIO award-winning sales jingle based on the Clement Moore poem, the illustrations of then fledgling artist James Rice brought the story to life. Beloved master storyteller Coleen Salley narrated the read-along CD. Radio personality and voice talent Tommy Joe Breaux became the voice behind the recordings at City Park and on the audio version of the adventures of Gaston°. The book also created what has become the largest segment at Pelican Publishing—the children's book division.

With the passing of publisher Dr. Milburn Calhoun and his wife Nancy Calhoun, illustrator James Rice, and the loss of Colleen Salley, the people behind the creation of the story are mostly gone. What remains is a long legacy of delight. Each year at the Celebration in the Oaks light show featuring the classic cabin from the story, dedicated staff from Pelican Publishing collect memories of attendees as they flow through the premiere preview parties. From now-grown children who remember it as the first Louisiana tale they ever heard to young parents who laugh about a non-Louisiana spouse reading it to their children in full-blown Cajun accent, the book is universally loved and remembered. Teachers talk about how they use it in the classroom, business people mention they send it to out-of-state clients, and children laugh as they try to mimic the dialect that has all but disappeared from everyday life. The classic tale has been interpreted in gingerbread houses in competitions as far away as California and in cakes at the Edible Book competition at NOMA here in New Orleans. For years, the miniature book ornaments have appeared on Christmas trees across the country as a reminder of a faraway Louisiana home. Even the *New York Times* praised the lilt, the humor, and the rough-hewn drawings of the Cajun tale. At Pelican Publishing, a huge portrait of Gaston® and his bearded friend hangs in the boardroom watching over each new author and illustrator who joins the family.