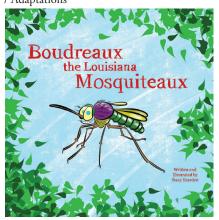

## Boudreaux the Louisiana Mosquiteaux

By Stacy Bearden

## This baby mosquito is in for the meal of his life!

Boudreaux the mosquito has one biting question that needs to be answered: what are mosquitos supposed to eat? Across the swamps of Louisiana he goes, determined to find a breakfast fit for a pest. Before he knows it, Boudreaux has exhausted his wings buzzing from one ear to the next, and he's still no closer to finding his first meal! He finally receives a very intriguing answer... but what will become of Boudreaux when he tests this theory?